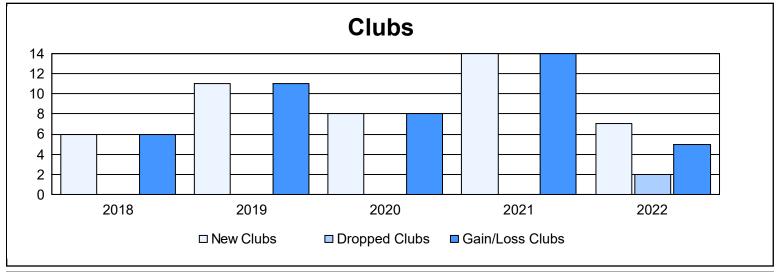

District 325 L As of June 2022 Cumulative

| Year      | New<br>Clubs | Dropped<br>Clubs | Gain/<br>Loss<br>Clubs | New<br>Members | Charter<br>Members | Reinstate<br>Members | Transfer<br>Members | Total<br>Member<br>Added | Total<br>Members<br>Dropped | Gain/<br>Loss<br>Members |
|-----------|--------------|------------------|------------------------|----------------|--------------------|----------------------|---------------------|--------------------------|-----------------------------|--------------------------|
| 2017-2018 | 6            | 0                | 6                      | 273            | 171                | 14                   | 1                   | 459                      | 343                         | 116                      |
| 2018-2019 | 11           | 0                | 11                     | 179            | 303                | 10                   | 1                   | 493                      | 293                         | 200                      |
| 2019-2020 | 8            | 0                | 8                      | 79             | 197                | 14                   | 3                   | 293                      | 328                         | -35                      |
| 2020-2021 | 14           | 0                | 14                     | 355            | 366                | 5                    | 1                   | 727                      | 302                         | 425                      |
| 2021-2022 | 7            | 2                | 5                      | 287            | 202                | 19                   | 3                   | 511                      | 503                         | 8                        |
| Average   | 9            | 0                | 9                      | 235            | 248                | 12                   | 2                   | 497                      | 354                         | 143                      |